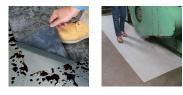

#### **MAT270**

Mediumweight, 79 cm x 30 m, 1 roll per bag

For jobs with "tons" of foot traffic, you need the extra durability of PIG Elephant Mat. Zigzag stitching adds high walk-on strength.

- Highly absorbent layered PIG Mat is zigzag stitched to offer excellent walk-on durability
- Designed specifically for heavy foot traffic or moderate to light wheeled traffic; put the zigzag side up to extend product life
- Exclusive dimple pattern speeds wicking of liquid throughout the mat for faster, easier clean-up
- Highly absorbent, fine-fibre construction won't leave behind liquids or fibre residue
- · Absorbs and retains oils, coolants, solvents and water
- Dark grey colour hides grime, so the mat stays on the job longer
- Flame-resistant material won't burn immediately like untreated cellulose mats; melts when exposed to high heat while on the job
- Can be wrung out and incinerated after use to reduce waste or for fuels blending
- · Poly backing prevents absorbed liquids from reaching floors
- Rolls are ideal for walkways and large areas to soak up leaks and overspray