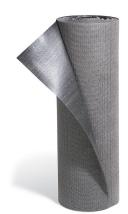

# **PIG Poly-Back Elephant Mat**

#### **MAT270**

Mediumweight, 79 cm x 30 m, 1 roll per bag

For jobs with "tons" of foot traffic, you need the extra durability of PIG Elephant Mat. Zigzag stitching adds high walk-on strength.

- Highly absorbent layered PIG Mat is zigzag stitched to offer excellent walk-on durability
- Designed specifically for heavy foot traffic or moderate to light wheeled traffic; put the zigzag side up to extend product life
- Exclusive dimple pattern speeds wicking of liquid throughout the mat for faster, easier clean-up
- Highly absorbent, fine-fibre construction won't leave behind liquids or fibre residue
- · Absorbs and retains oils, coolants, solvents and water
- Dark grey colour hides grime, so the mat stays on the job longer
- Flame-resistant material won't burn immediately like untreated cellulose mats; melts when exposed to high heat while on the job
- Can be wrung out and incinerated after use to reduce waste or for fuels blending
- · Poly backing prevents absorbed liquids from reaching floors
- Rolls are ideal for walkways and large areas to soak up leaks and overspray