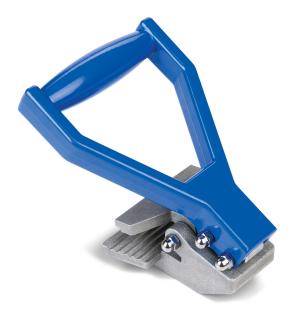

## Removal Tool for Adhesive-Backed Grippy Mat

## **GRP020**

For Pig Grippy Mats

Make PIG Grippy Mat removal even easier with this claw-like tool for easy pulling.

- Removal Tool "locks" its jaws onto mat material, providing a firm handgrip for pulling up adhesive-backed mat
- Rounded handle adds comfort; won't dig into your hands as you pull
- High-quality aluminium construction is durable and reliable
- Note: Most PIG Grippy Adhesive-Backed Mats pull up easily by hand.
   This Removal Tool helps remove long runs, wide sizes or mats that have been in place for extended periods

## **Specifications**

| Colour      | Blue & Silver   |
|-------------|-----------------|
| Composition | Aluminium       |
| Height      | 13 cm           |
| Length      | 19 cm           |
| Use With    | Pig Grippy Mats |
| Width       | 9 cm            |
| Weight      | 0.82 kg         |
| Sold as     | 1 Each per Box  |