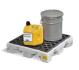

## **PAK527**

Holds Holds (1) 210 ltr. Steel or Poly Drum, 42 I Sump Capacity, 680 kg Load Capacity

The strongest drip decks you can buy won't buckle or bow. Guaranteed for life.

- The strongest drip decks you can buy won't buckle or bow. Guaranteed for life.
- Low-profile 15cm H design is easy to load or unload; pumps and funnels are easy to access
- Moulded-in sump catches leaks, drips and spills to help keep your storage areas clean and safe
- Low-density polyethylene (LDPE) construction resists UV rays, rust, corrosion and most chemicals
- Textured grating adds traction and lifts out for easy sump access
- Translucent white sidewalls allow easy visual inspection
- We test all of our PIG Containment Deck designs at max load for months to ensure they can handle full capacity at your facility

## **Specifications**

| Capacity                       | Holds (1) 210 ltr. Steel or Poly Drum                                                           |
|--------------------------------|-------------------------------------------------------------------------------------------------|
| Colour                         | White/Black                                                                                     |
| Composition                    | Sump - Linear Low-Density Polyethylene w/ UV Inhibitors; Grate - Injection Moulded Polyethylene |
| Height                         | 15 cm                                                                                           |
| Length                         | 66 cm                                                                                           |
| Recycled Material              | 39% Post-Industrial Recycled Polyethylene                                                       |
| Sump Capacity Per Selling Unit | 42                                                                                              |
| Width                          | 66 cm                                                                                           |
| Weight                         | 9.1 kg                                                                                          |
| Load Capacity UDL Selling Unit | 680 kg                                                                                          |
| Sold as                        | 1 Each                                                                                          |