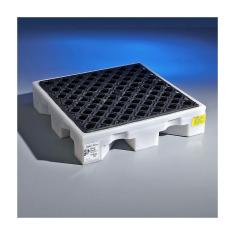

## **PAK527**

Holds Holds (1) 210 ltr. Steel or Poly Drum, 42 I Sump Capacity, 680 kg Load Capacity

The strongest drip decks you can buy won't buckle or bow. Guaranteed for life.

- The strongest drip decks you can buy won't buckle or bow. Guaranteed for life.
- Low-profile 15cm H design is easy to load or unload; pumps and funnels are easy to access
- Moulded-in sump catches leaks, drips and spills to help keep your storage areas clean and safe
- Low-density polyethylene (LDPE) construction resists UV rays, rust, corrosion and most chemicals
- Textured grating adds traction and lifts out for easy sump access
- Translucent white sidewalls allow easy visual inspection
- We test all of our PIG Containment Deck designs at max load for months to ensure they can handle full capacity at your facility

## **Specifications**

| Capacity                       | Holds (1) 210 ltr. Steel or Poly Drum                                                           |
|--------------------------------|-------------------------------------------------------------------------------------------------|
| Colour                         | White/Black                                                                                     |
| Composition                    | Sump - Linear Low-Density Polyethylene w/ UV Inhibitors; Grate - Injection Moulded Polyethylene |
| Height                         | 15 cm                                                                                           |
| Length                         | 66 cm                                                                                           |
| Recycled Material              | 39% Post-Industrial Recycled Polyethylene                                                       |
| Sump Capacity Per Selling Unit | 42                                                                                              |
| Width                          | 66 cm                                                                                           |
| Weight                         | 9.1 kg                                                                                          |
| Load Capacity UDL Selling Unit | 680 kg                                                                                          |
| Sold as                        | 1 Each                                                                                          |