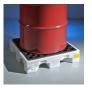

## **PAK527**

Holds Holds (1) 210 ltr. Steel or Poly Drum, 42 I Sump Capacity, 680 kg Load Capacity

The strongest drip decks you can buy won't buckle or bow. Guaranteed for life.

- The strongest drip decks you can buy won't buckle or bow. Guaranteed for life.
- Low-profile 15cm H design is easy to load or unload; pumps and funnels are easy to access
- Moulded-in sump catches leaks, drips and spills to help keep your storage areas clean and safe
- Low-density polyethylene (LDPE) construction resists UV rays, rust, corrosion and most chemicals
- Textured grating adds traction and lifts out for easy sump access
- Translucent white sidewalls allow easy visual inspection
- We test all of our PIG Containment Deck designs at max load for months to ensure they can handle full capacity at your facility

## **Specifications**

| Capacity                       | Holds (1) 210 ltr. Steel or Poly Drum                                                           |
|--------------------------------|-------------------------------------------------------------------------------------------------|
| Colour                         | White/Black                                                                                     |
| Composition                    | Sump - Linear Low-Density Polyethylene w/ UV Inhibitors; Grate - Injection Moulded Polyethylene |
| Height                         | 15 cm                                                                                           |
| Length                         | 66 cm                                                                                           |
| Recycled Material              | 39% Post-Industrial Recycled Polyethylene                                                       |
| Sump Capacity Per Selling Unit | 42                                                                                              |
| Width                          | 66 cm                                                                                           |
| Weight                         | 9.1 kg                                                                                          |
| Load Capacity UDL Selling Unit | 680 kg                                                                                          |
| Sold as                        | 1 Each                                                                                          |