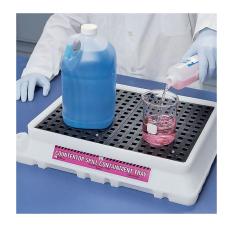

## **PAK371**

30 cm x 42 cm x 10 cm, 5.6 l Sump Capacity, 1 Each
If containers leak, drip or crack, make sure our Mini Drip Deck with built-in sump is in position to catch the liquid.

- Chemical-resistant polyethylene tray features built-in sump containment to trap leaks and drips while you work
- Translucent sidewalls let you easily inspect fluid level in sump
- Compact size fits on tabletop or counter; ideal for use in labs
- Pour spout for easy draining

## **Specifications**

| Colour                         | Translucent  |
|--------------------------------|--------------|
| Composition                    | Polyethylene |
| Height                         | 10 cm        |
| Length                         | 42 cm        |
| Load Capacity UDL Selling Unit | 45 kg        |
| Sump Capacity Per Selling Unit | 5.6          |
| Width                          | 30 cm        |
| Weight                         | 2.27 kg      |
| Sold as                        | 1 Each       |