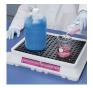

## **PAK372**

42 cm x 52 cm x 10 cm, 11.3 I Sump Capacity, 1 Each
If containers leak, drip or crack, make sure our Mini Drip Deck with built-in sump is in position to catch the liquid.

- Chemical-resistant polyethylene tray features built-in sump containment to trap leaks and drips while you work
- Translucent sidewalls let you easily inspect fluid level in sump
- Compact size fits on tabletop or counter; ideal for use in labs
- Pour spout for easy draining

## **Specifications**

| Colour                         | Translucent  |
|--------------------------------|--------------|
| Composition                    | Polyethylene |
| Height                         | 10 cm        |
| Length                         | 52 cm        |
| Load Capacity UDL Selling Unit | 91 kg        |
| Sump Capacity Per Selling Unit | 11.3         |
| Width                          | 42 cm        |
| Weight                         | 3.63 kg      |
| Sold as                        | 1 Each       |