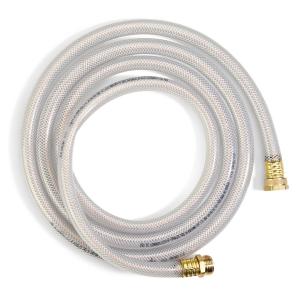

### **Reinforced Clear Drainage Hose**

### **TLS174**

For Leak Diverter w/ .75" Connection, 1.6 cm x 305 cm Channel liquid from your PIG Leak Diverter, even outdoors, with this reinforced clear drainage hose.

- Heavy-duty drainage hose attaches to a PIG Leak Diverter to channel liquid to a drain or holding tank
- Reinforced PVC Hose won't kink and is durable for outdoor applications
- · Clear material is inconspicuous in most environments and lets you monitor liquid flow

# **Specifications**

| Colour            | Clear                            |
|-------------------|----------------------------------|
| Composition       | PVC                              |
| Interior Diameter | 1.6 cm                           |
| Length            | 305 cm                           |
| Use With          | Leak Diverter w/ .75" Connection |
| Weight            | 0.9 kg                           |
| Sold as           | 1 Each                           |