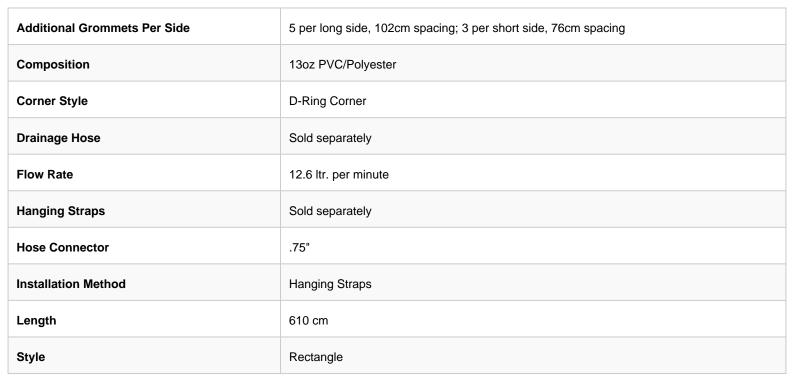

# **Specifications**

#### TLS554-GY

305 cm x 610 cm

Stop devastating roof leak damage and protect your people, equipment and inventory with the original diverter. Invented here!

- The original Leak Diverter invented here and engineered to stop devastating roof leak damage every time, guaranteed!
- Long, rectangular shape is ideal for catching leaks or accumulated condensation along cracks, fissures or pipes
- Hangs easily in problem spots to catch nuisance leaks and channel them to a floor drain or collection container
- Ideal for quick response to avoid downtime after a roof leak or for longterm prevention in leak-prone areas
- Nonpermeable tarp is vinyl coated for strength and durability; resists punctures, UV and mildew for long product life
- Pinched corners help funnel liquid toward centre for better drainage
- Accepts a standard 3/4" hose connection to channel liquid to floor drain or collection container (hose sold separately)
- Flow rate of 12.6-litres per minute when used with a 1/2" ID hose
- Heavy D-rings and grommets resist tearing and make installation easy

| Thickness              | Clear - 300 micron, Colours - 400 micron |
|------------------------|------------------------------------------|
| Total Grommets/D-Rings | 16 Grommets and 4 D-Rings                |
| Use With               | Roofs                                    |
| Width                  | 305 cm                                   |
| Weight                 | 6.05 kg                                  |
| Sold as                | 1 Each                                   |