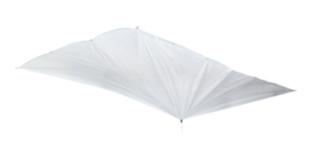

# PIG® Leak Diverter for Roofs

#### TLS554-GY

305 cm x 610 cm

Stop devastating roof leak damage and protect your people, equipment and inventory with the original diverter. Invented here!

- The original Leak Diverter invented here and engineered to stop devastating roof leak damage every time, guaranteed!
- Long, rectangular shape is ideal for catching leaks or accumulated condensation along cracks, fissures or pipes
- Hangs easily in problem spots to catch nuisance leaks and channel them to a floor drain or collection container
- Ideal for quick response to avoid downtime after a roof leak or for longterm prevention in leak-prone areas
- Nonpermeable tarp is vinyl coated for strength and durability; resists punctures, UV and mildew for long product life
- Pinched corners help funnel liquid toward centre for better drainage
- Accepts a standard 3/4" hose connection to channel liquid to floor drain or collection container (hose sold separately)
- Flow rate of 12.6-litres per minute when used with a 1/2" ID hose
- Heavy D-rings and grommets resist tearing and make installation easy