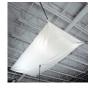

# PIG® Leak Diverter for Roofs

#### TLS554-GY

305 cm x 610 cm

Stop devastating roof leak damage and protect your people, equipment and inventory with the original diverter. Invented here!

- The original Leak Diverter invented here and engineered to stop devastating roof leak damage every time, guaranteed!
- Long, rectangular shape is ideal for catching leaks or accumulated condensation along cracks, fissures or pipes
- Hangs easily in problem spots to catch nuisance leaks and channel them to a floor drain or collection container
- Ideal for quick response to avoid downtime after a roof leak or for longterm prevention in leak-prone areas
- Nonpermeable tarp is vinyl coated for strength and durability; resists punctures, UV and mildew for long product life
- Pinched corners help funnel liquid toward centre for better drainage
- Accepts a standard 3/4" hose connection to channel liquid to floor drain or collection container (hose sold separately)
- Flow rate of 12.6-litres per minute when used with a 1/2" ID hose
- Heavy D-rings and grommets resist tearing and make installation easy