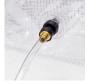

#### TLS554-GY

305 cm x 610 cm

Stop devastating roof leak damage and protect your people, equipment and inventory with the original diverter. Invented here!

- The original Leak Diverter invented here and engineered to stop devastating roof leak damage every time, guaranteed!
- Long, rectangular shape is ideal for catching leaks or accumulated condensation along cracks, fissures or pipes
- Hangs easily in problem spots to catch nuisance leaks and channel them to a floor drain or collection container
- Ideal for quick response to avoid downtime after a roof leak or for longterm prevention in leak-prone areas
- Nonpermeable tarp is vinyl coated for strength and durability; resists punctures, UV and mildew for long product life
- Pinched corners help funnel liquid toward centre for better drainage
- Accepts a standard 3/4" hose connection to channel liquid to floor drain or collection container (hose sold separately)
- Flow rate of 12.6-litres per minute when used with a 1/2" ID hose
- Heavy D-rings and grommets resist tearing and make installation easy